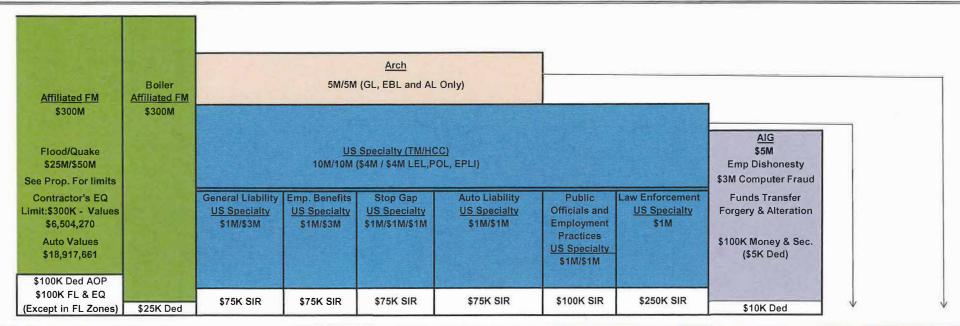

Summit County, Ohio

|                     | PROPERTY   | B&M        | GENERAL<br>LIABILITY | EBL       | 타         | LAW ENFORCEMENT LIABILITY | POL/EPLI<br>LIABILITY | AUTO<br>LIABILITY./COMP. | CRIME     | UMBRELLA         | EXCESS<br>LAYER | FOREIGN LIABILITY | TERRORISM<br>IN PKG | TOTAL PKG,CRIME<br>& EXCESS | TOTAL PROGRAM (PROPERTY, CRIME & CASUALTY |
|---------------------|------------|------------|----------------------|-----------|-----------|---------------------------|-----------------------|--------------------------|-----------|------------------|-----------------|-------------------|---------------------|-----------------------------|-------------------------------------------|
| Effective Date      | 4/15/2022  | 4/15/2022  | 4/15/2022            | 4/15/2022 | 4/15/2022 | 4/15/2022                 | 4/15/2022             | 4/15/2022                | 4/15/2022 | 4/15/2022        | 4/15/2022       | 4/15/2022         | 4/15/2022           | 4/15/2022                   | 4/15/2022                                 |
| Expiration Date     | 4/15/2023  | 4/15/2023  | 4/15/2023            | 4/15/2023 | 4/15/2023 | 4/15/2023                 | 4/15/2023             | 4/15/2023                | 4/15/2023 | 4/15/2023        | 4/15/2023       | 4/15/2023         | 4/15/2023           | 4/15/2023                   | 4/15/2023                                 |
| RENEWAL             | <u>AFM</u> | <u>AFM</u> | TM/HCC               | TM/HCC    | TM/HCC    | TM/HCC                    | TM/HCC                | TM/HCC                   | AIG       | TM/HCC\$10M/\$4M | ARCH 5M/5M      | AIG               |                     |                             |                                           |
| 2022-2023           | \$519,650  | Included   | \$94,147             | \$291     | Incl. GL  | \$262,171                 | \$48,352              | \$117,226                | \$8,515   | \$76,275         | \$46,550        | \$2,125           | \$1,534             | \$657,186                   | \$1,176,836                               |
| \$ diff v. expiring | \$71,843   |            | \$5,623              | -\$24     |           | \$31,503                  | \$12,590              | -\$2,614                 | \$13      | \$10,117         | \$5,300         | \$0               | \$142               | \$62,650                    |                                           |
| % diff v. expiring  | 16%        |            | 6.35%                | -8%       |           | 14%                       | 35%                   | -2%                      | 0%        | 15%              | 13%             | 0%                | 10%                 | 11%                         |                                           |
| PREMIUM             | Travelers  | Travelers  | TM/HCC               | TM/HCC    | TM/HCC    | TM/HCC                    |                       | TM/HCC                   | AIG       | TM/HCC 10M/10M   |                 | AIG Foreign       | TM/HCC              | Total Pkg/Excess            |                                           |
| 2020-2021           | \$439,119  | Included   | \$63,784             | \$224     | incl. GL  | \$154,425                 |                       | \$103,961                | \$8,110   | \$68,816         | \$36,540        | \$2,125           | \$1,193             | \$439,178                   | \$878,297                                 |
| 2021-2022           | \$447,807  | Included   | \$88,524             | \$315     | Incl. GL  | \$230,668                 | \$35,762              | \$119,840                | \$8,503   | \$66,158         | \$41,250        | \$2,125           | \$1,392             | \$594,537                   | \$1,042,344                               |
| \$ diff             | \$8,688    | \$0        | \$24,740             | \$91      | \$0       | \$76,243                  |                       | \$15,879                 | \$393     | -\$2,658         | \$4,710         | \$0               | \$199               | \$155,359                   |                                           |
| % diff              | 2%         | 0%         | 39%                  | 41%       | 0%        | 49%                       |                       | 15%                      | 5%        | -4%              | 13%             | 0%                | 17%                 | 35%                         |                                           |
| 2021-2022           | \$447,807  | Included   | \$88,524             | \$315     | Incl. GL  | \$230,668                 | \$35,762              | \$119,840                | \$8,503   | \$66,158         | \$41,250        | \$2,125           | \$1,392             | \$594,537                   | \$1,042,344                               |